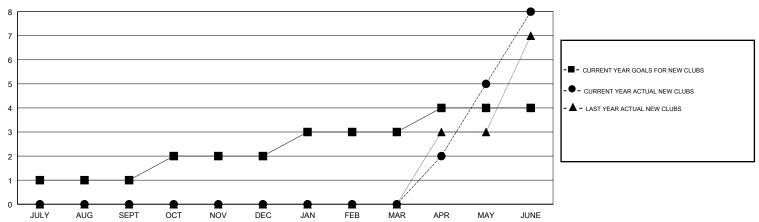

## GOALS AND ACTUAL NEW CLUBS CUMULATIVE

# **LOCATION PHILIPPINES**

**GMT CA** 

|               | Club          | s         |               | Members  RESULTS FOR 2018-2019 |                           |                         |                                              |
|---------------|---------------|-----------|---------------|--------------------------------|---------------------------|-------------------------|----------------------------------------------|
|               | RESULTS FOR   | 2018-2019 |               |                                |                           |                         |                                              |
| QUARTER       | NEW CLUB GOAL | NEW CLUBS | DROPPED CLUBS | QUARTER                        | MEMBER GROWTH NET<br>GOAL | MEMBER GROWTH<br>ACTUAL | DROPPED MEMBERS ACTUAL (including transfers) |
| JULY/AUG/SEPT | 1             | 0         | 0             | JULY/AUG/SEPT                  | 60                        | 117                     | 60                                           |
| OCT/NOV/DEC   | 1             | 0         | 2             | OCT/NOV/DEC                    | -5                        | 36                      | 241                                          |
| JAN/FEB/MAR   | 1             | 0         | 5             | JAN/FEB/MAR                    | 60                        | 155                     | 152                                          |
| APR/MAY/JUNE  | 1             | 8         | 1             | APR/MAY/JUNE                   | -5                        | 275                     | 142                                          |