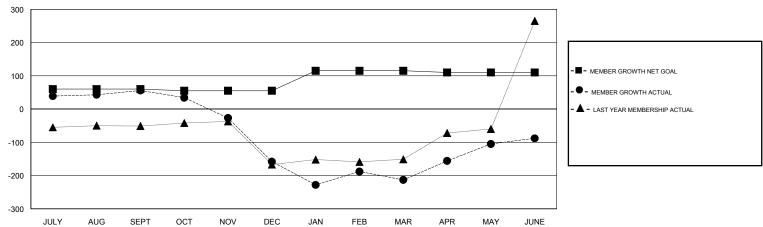

# GOALS AND ACTUAL MEMBERS CUMULATIVE

| DROPPED CLUBS: 8  DROPPED MEMBERS |     | 43 CLUBS OF 65 ADDED 1 OR MORE<br>NEW MEMBERS | GENDER DISTRIBUTION  MALE 1,218 (51.68%)  FEMALE 1,139 (48.32%)  Women Percentage Fiscal Year Goal: 40% |     |
|-----------------------------------|-----|-----------------------------------------------|---------------------------------------------------------------------------------------------------------|-----|
| DECEASED                          | 19  | CLICK HERE FOR CUMULATIVE                     | TOTAL FAMILY UNIT MEMBERS                                                                               | 967 |
| CLUB CANCELLED                    | 154 | MEMBERSHIP DATA                               |                                                                                                         | 507 |
| OTHER                             | 422 |                                               | FAMILY MEMBERS PAYING HALF DUES                                                                         | 567 |
| TOTAL                             | 595 |                                               |                                                                                                         |     |

# **LOCATION PHILIPPINES**

**GMT CA** 

|               | Club          | s         |               | Members  RESULTS FOR 2018-2019 |                           |                         |                                              |
|---------------|---------------|-----------|---------------|--------------------------------|---------------------------|-------------------------|----------------------------------------------|
|               | RESULTS FOR   | 2018-2019 |               |                                |                           |                         |                                              |
| QUARTER       | NEW CLUB GOAL | NEW CLUBS | DROPPED CLUBS | QUARTER                        | MEMBER GROWTH NET<br>GOAL | MEMBER GROWTH<br>ACTUAL | DROPPED MEMBERS ACTUAL (including transfers) |
| JULY/AUG/SEPT | 1             | 0         | 0             | JULY/AUG/SEPT                  | 60                        | 117                     | 60                                           |
| OCT/NOV/DEC   | 1             | 0         | 2             | OCT/NOV/DEC                    | -5                        | 36                      | 241                                          |
| JAN/FEB/MAR   | 1             | 0         | 5             | JAN/FEB/MAR                    | 60                        | 155                     | 152                                          |
| APR/MAY/JUNE  | 1             | 8         | 1             | APR/MAY/JUNE                   | -5                        | 275                     | 142                                          |